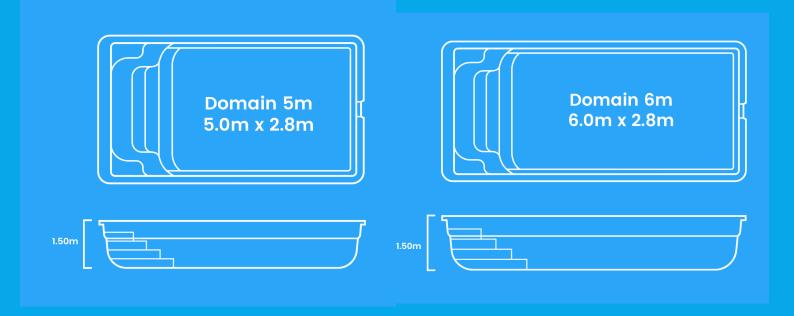

## Adelaide Fibreglass

Our Domain is the perfect lifestyle upgrade for any home. Versatile, modern and family friendly, the Domain brings the indulgence of a pool lifestyle to even the most compact and tight backyard spaces.

Designed with four formed steps allowing an effortless central entry point and open swim area, it makes the perfect compliment for a fun and active way of life.

Engineered with a flat bottom, the Domain allows an easy, cost effective install while having a compact and slim profile allowing it to suit a range of contemporary backyard sizes.